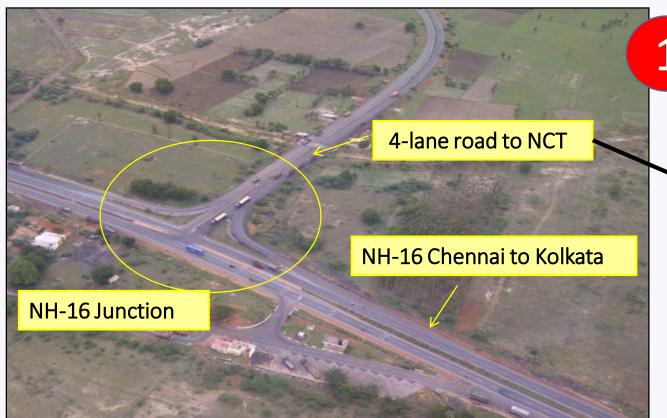

# NCT CONNECTIVITY

# Access / Evacuation by Road 1.2 m TEU Terminal Super Post Panamax QCs Rail Siding alongside Future development 4.8 m TEU Terminal CONTROL HOUSE **Future Expansion** 42 berths with capacity – 200 MTPA Container capacity – 6 Mn TEUs Deepest draft – 22 mts

## Road Connectivity Infrastructure

evacuation evads- West, roads- South

### New Road Connectivity Projects

All projects approved by Govt
Tenders issued for construction
Tenders awarded
2-3 year timeline for the
completion of all