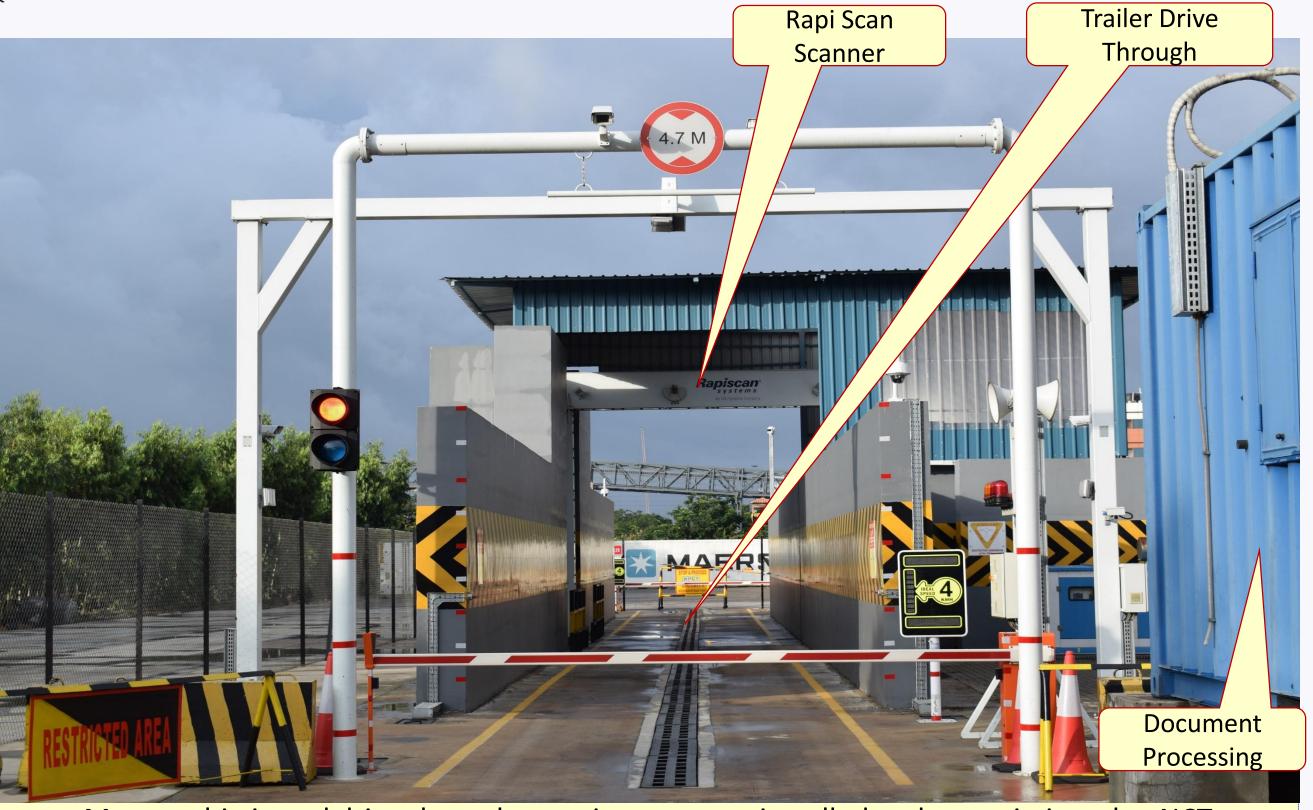

### **Container Scanner**

Most sophisticated drive through container scanner installed and commissioned at NCT Un-shredded scrap import permission granted from 9<sup>th</sup> May 2018

# 1ST OF ITS KIND IN INDIA!

- Rapiscan Eagle P60
- High Throughput Inspection with a Portal Scanner
- Inspect Dense Cargo with Powerful
   6 MV X-ray Imaging
- Find Contraband with Material Separation
- Penetration up to 320 mm of steel
- 80 Scans / Hour

Dr. John Joseph, I.R.S., Member(Budget & Vizag Zone), CBEC & DG, GST Intelligence, CBIS, New Delhi at NCT. Unveiling of the installation of the Drive through X- Ray container scanner & Radiation portal Monitors by top customs officers