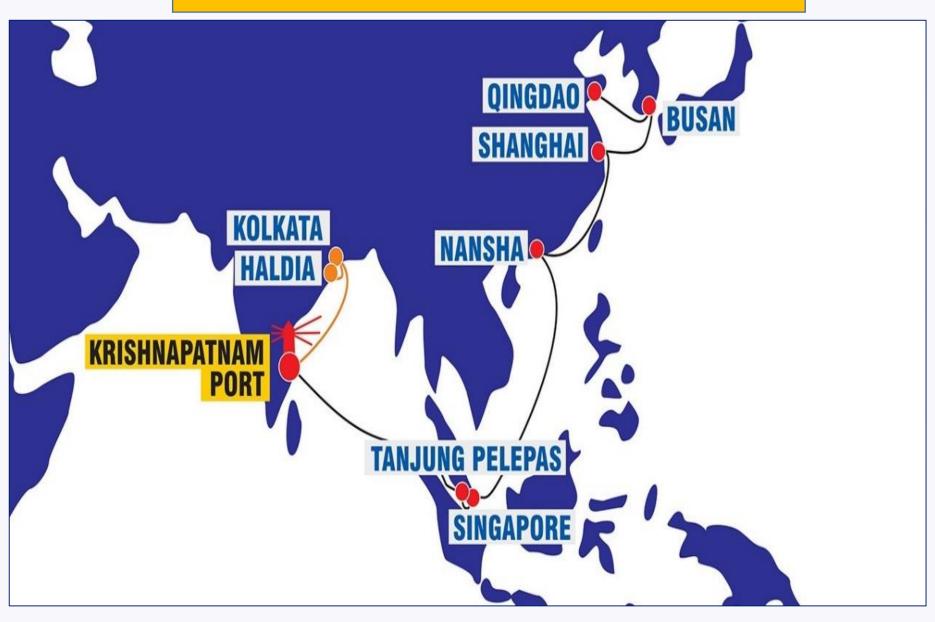

n Flag feeder for transhipment containers           |
|                             | Bharat<br>Feeder | Samudera                  | Krishnapatnam - Vizag - Kolkata - Krishnapatnam                                                                                               | Bi Monthly  | Indian Flag feeder<br>for transhipment<br>containers     |
| EXX                         |                  | XCL                       | Kolkata – KICT - Krishnapatnam                                                                                                                | Weekly      | Foreign Flag<br>feeder for<br>transhipment<br>containers |



### **Direct Container Mainline Services Korea and China to Krishnapatnam**

#### Hyundai Merchant Marine ACS Service



#### Maersk Line CHX Service



www.navayuga.com

All numbers are in TEUs

### Feeder Network for Transhipment



Mainline vessels calling at Krishnapatnam can tranship EXIM boxes for connection to/fro:

Kolkata

Haldia

Vizag

Kakinada

Cochin

**Tuticorin** 

Kattupalli

NAVAYUGA



# FY 17-18 Terminal Throughput

| Months     | No. of  |        | Imports            |          |             | Exports            |          | Coastal      | Transhipment | Restow | Grand    |
|------------|---------|--------|--------------------|----------|-------------|--------------------|----------|--------------|--------------|--------|----------|
| IVIOIILIIS | Vessels | Laden  | <b>Laden Empty</b> | Total    | Total Laden | <b>Empty</b> Total | Cuastai  | Hansinpinent | Restow       | Total  |          |
| Apr        | 40      | 5