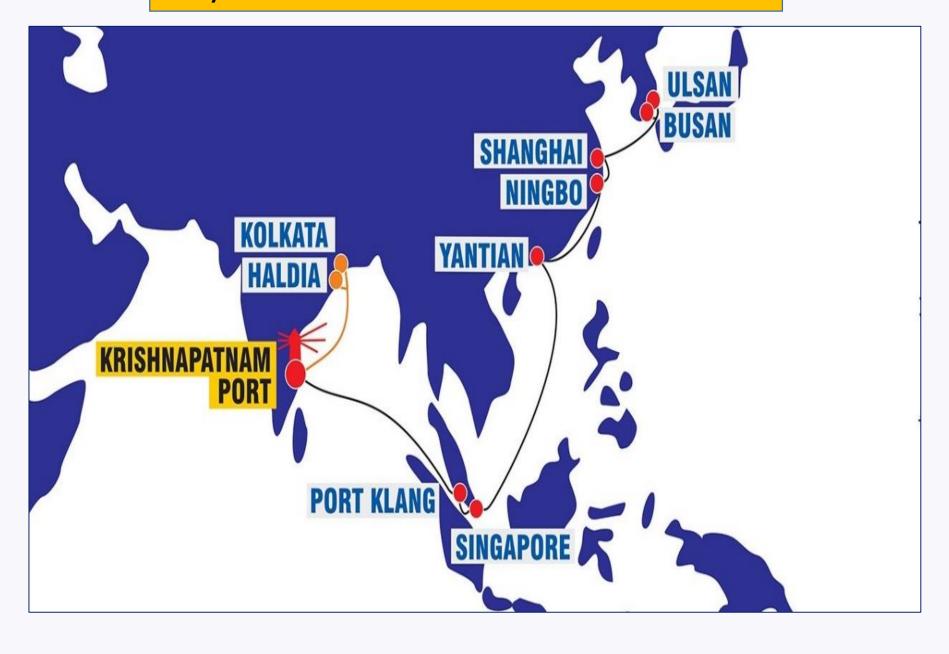

/li> </ol> | Tri-Weekly  | Indian Flag feeder for transhipment containers           |
|                             | Bharat<br>Feeder | Samudera                  | Krishnapatnam - Vizag - Kolkata - Krishnapatnam                                                                                               | Bi Monthly  | Indian Flag feeder<br>for transhipment<br>containers     |
| EXX                         |                  | XCL                       | Kolkata – KICT - Krishnapatnam                                                                                                                | Weekly      | Foreign Flag<br>feeder for<br>transhipment<br>containers |



### **Direct Container Mainline Services Korea and China to Krishnapatnam**

#### Hyundai Merchant Marine ACS Service



#### Maersk Line CHX Service



www.navayuga.com

All numbers are in TEUs

### Feeder Network for Transhipment



Mainline vessels calling at Krishnapatnam can tranship EXIM boxes for connection to/fro:

Kolkata

Haldia

Vizag

Kakinada

Cochin

**Tuticorin** 

Kattupalli

NAVAYUGA



# FY 17-18 Terminal Throughput

| Months     | No. of  |        | Imports            |          |             | Exports            |          | Coastal      | Transhipment | Restow | Grand    |
|------------|---------|--------|--------------------|----------|-------------|--------------------|----------|--------------|--------------|--------|----------|
| IVIOIILIIS | Vessels | Laden  | <b>Laden Empty</b> | Total    | Total Laden | <b>Empty</b> Total | Cuastai  | Hansinpinent | Restow       | Total  |