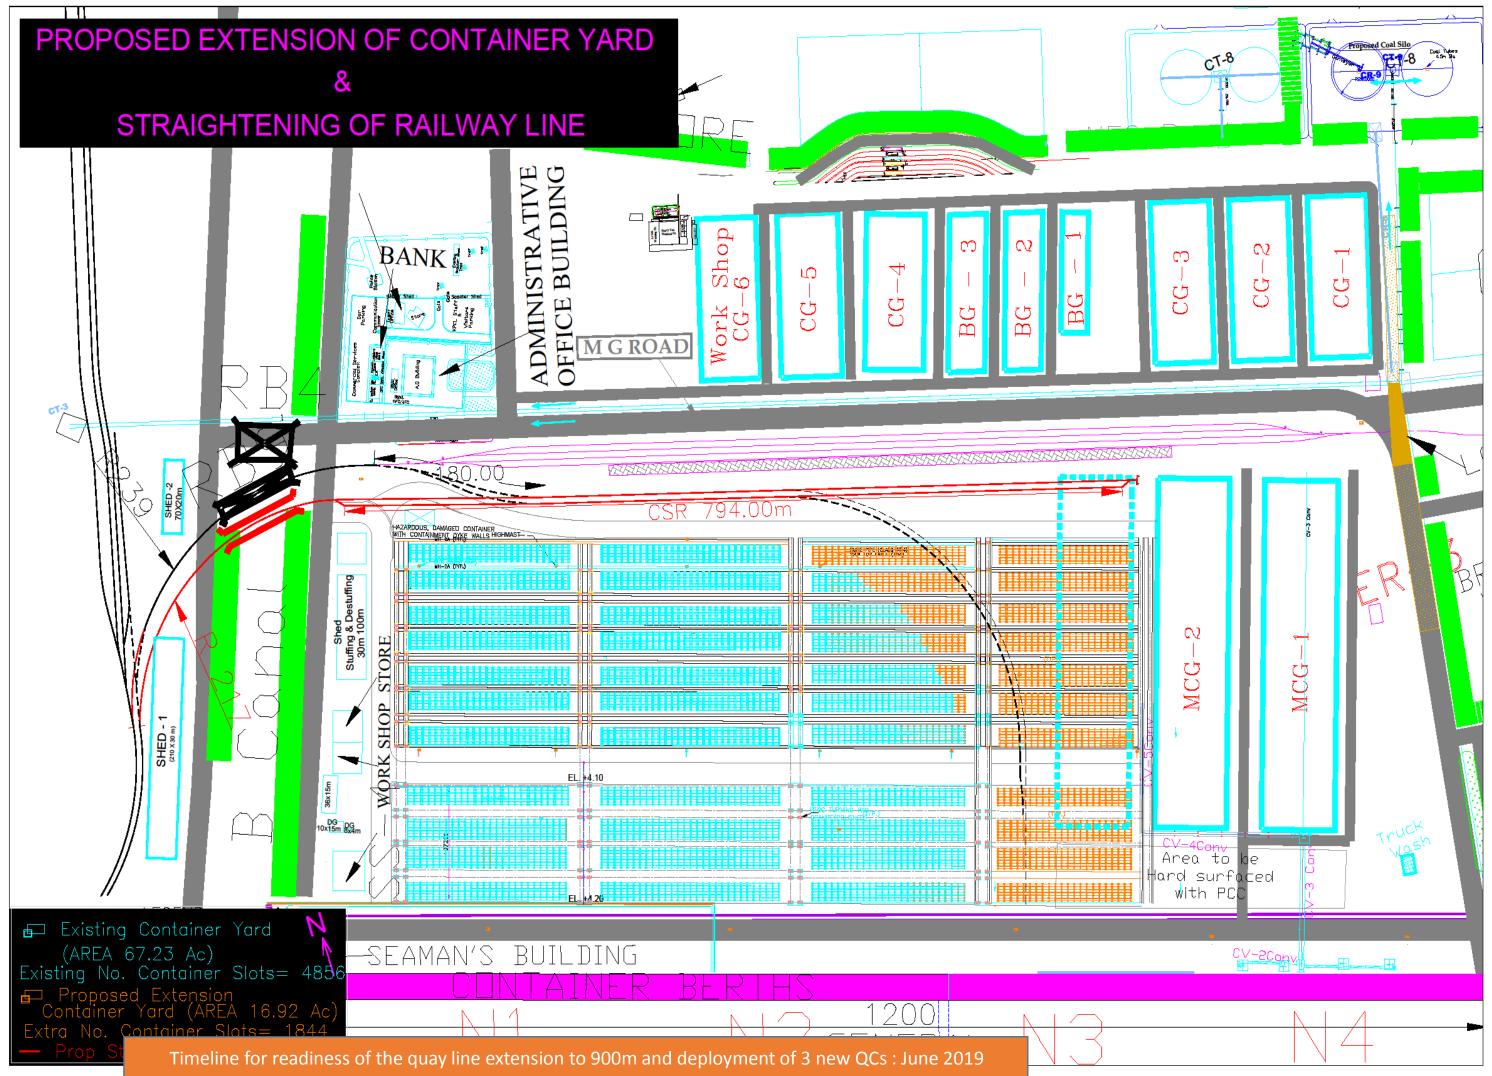

### **Berth Extension Plan**

Berth for Coastal vessels: 150 m additional quay length; Handled with MHCs

Scheduled upgradation 2019 Q2

Total Quay length:

650 +150 +100 =

900m

3 SPP QCs - new

acquisition

Back up yard

Terminal capacity

upgradation to 2 m

TEUs