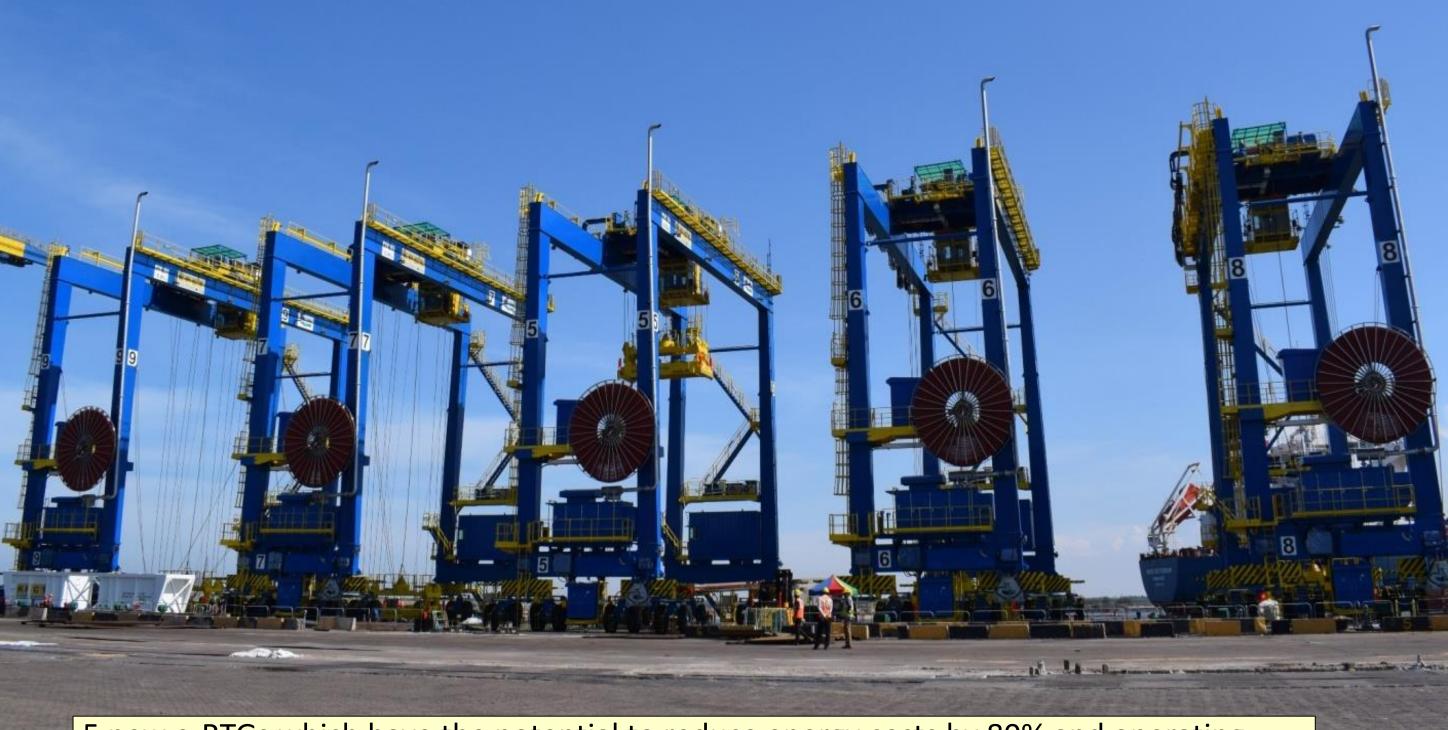

# 5 New RTGs

Commissioned July 2018

5 new e-RTGs which have the potential to reduce energy costs by 80% and operating noise level by 65% whilst cutting down more than 1400 tonnes of Greenhouse Gases (GHG) emissions vis-à-vis the traditional diesel run RTGs.