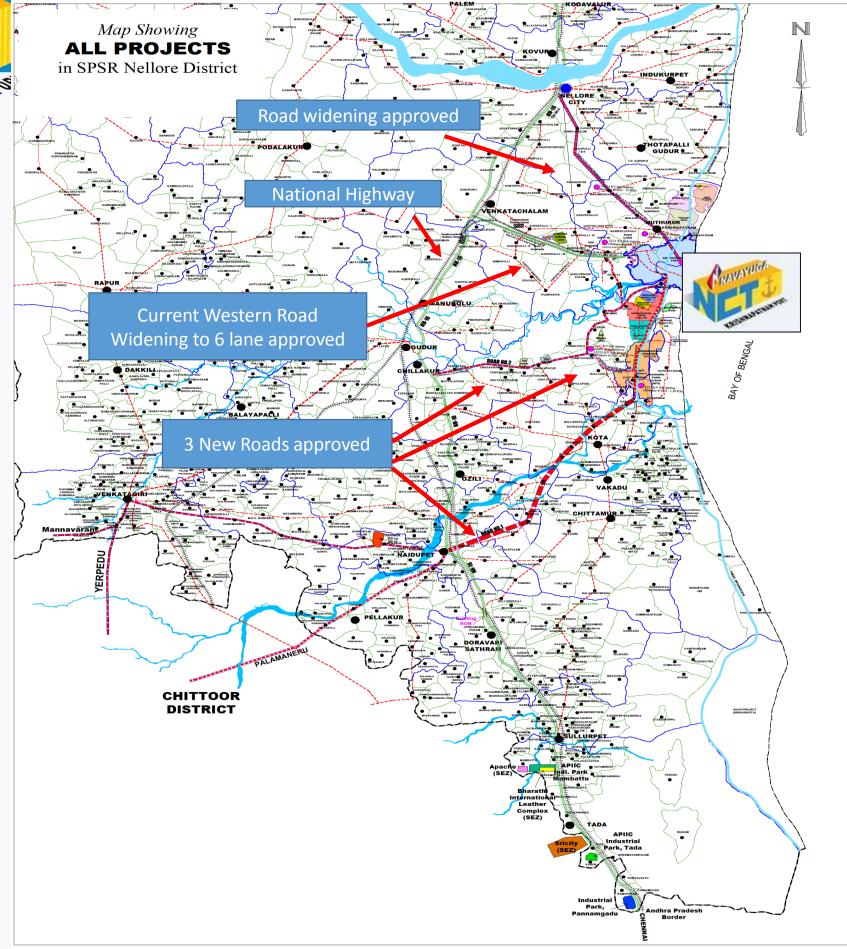

## Road Connectivity Infrastructure

evacuation evads- West, roads- South

### New Road Connectivity Projects

All projects approved by Govt
Tenders issued for construction
Tenders awarded
2-3 year timeline for the
completion of all