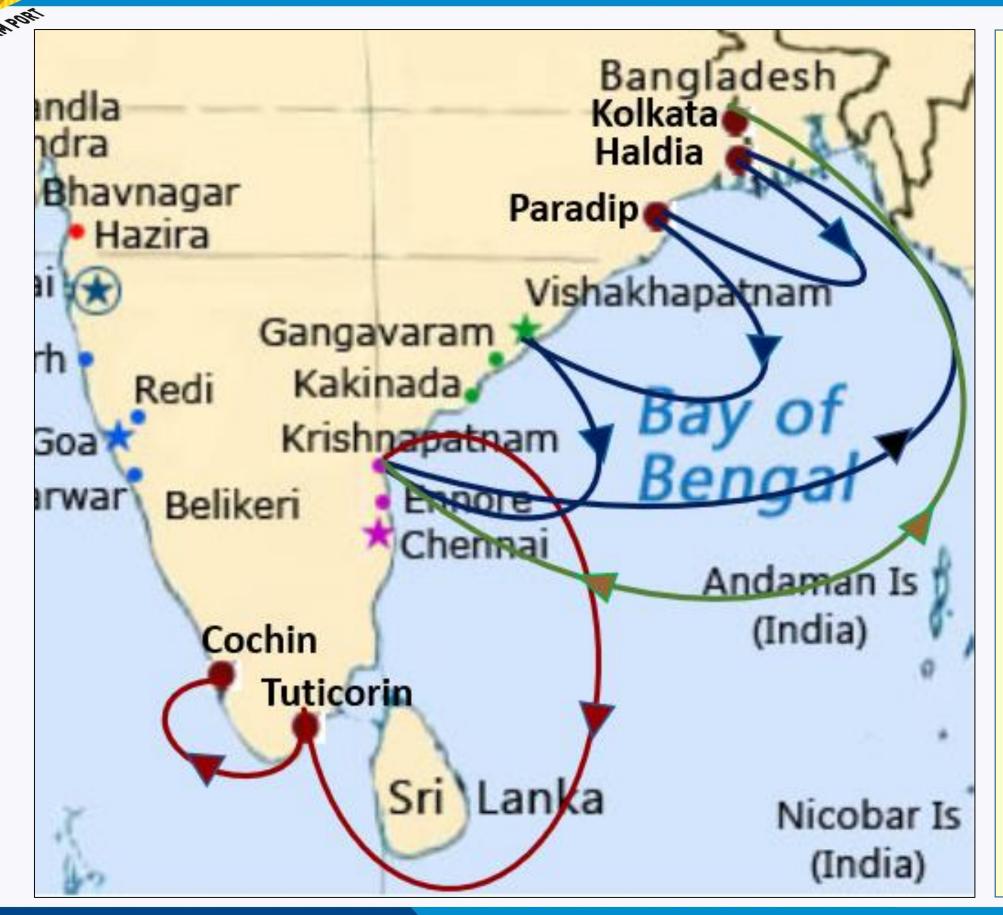

### Feeder Network for Transhipment

Mainline vessels calling at Krishnapatnam can tranship EXIM boxes for connection to/fro:

Kolkata

Haldia

Vizag

Kakinada

Cochin

**Tuticorin** 