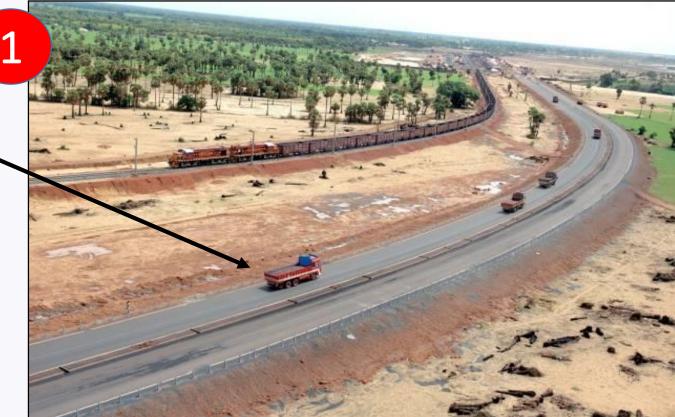

### Kia Motors Plant in AP

Continuous engagement with Kia and Glovis

4 road points road work completed in record time

Distance from NCT : 439 kms 4 lane : 312 kms; 2 lane : 127 kms

Time: 20 hours with 2 drivers