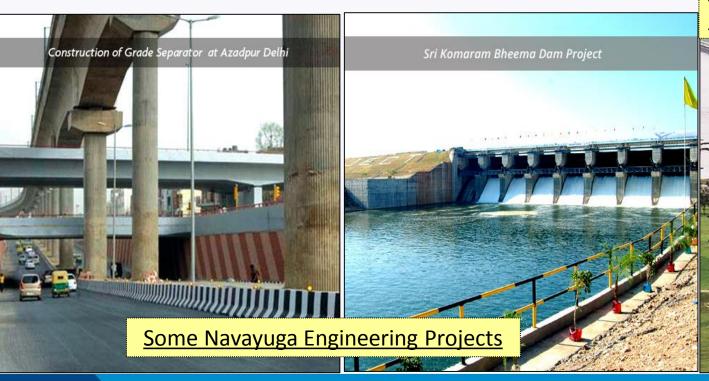

### **CVR Navayuga Group**

The world's highest discharge capacity dam at the Polavaram Project accorded National Project status by the central Govt,

#### Some Group Companies

- Navayuga Engineering Company
- Krishnapatnam Port Company
- Navayuga Power Corporation
- Navayuga Info Tech
- Navayuga Spatial Technologies
- Krishnapatnam Infratech
- Krishnapatnam Rail Company