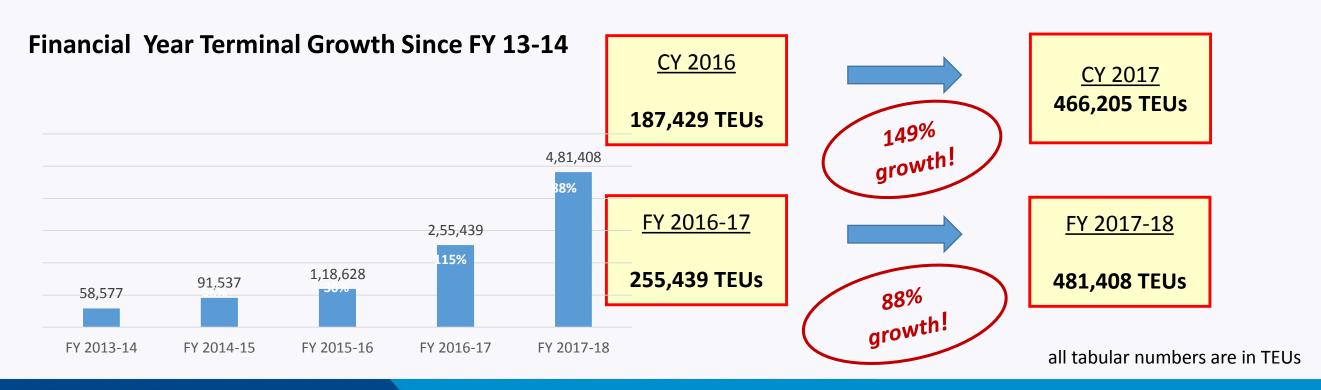

## PERFORMANCE

# FY 17-18 Terminal Throughput

| Months     | No. of  |        | Imports            |          |             | Exports            |          | Coastal      | Transhipment | Restow | Grand    |
|------------|---------|--------|--------------------|----------|-------------|--------------------|----------|--------------|--------------|--------|----------|
| IVIOIILIIS | Vessels | Laden  | <b>Laden Empty</b> | Total    | Total Laden | <b>Empty</b> Total | Cuastai  | Hansinpinent | Restow       | Total  |          |
| Apr        | 40      | 5,013  | 3,109              | 8,122    | 8,604       | 2,654              | 11,258   | 1,340        | 15,071       | 78     | 35,869   |
| May        | 36      | 6,154  | 3,651              | 9,805    | 8,681       | 4,415              | 13,096   | 835          | 14,451       | 43     | 38,230   |
| Jun        | 39      | 5,574  | 3,941              | 9,515    | 9,701       | 2,680              | 12,381   | 936          | 19,863       | 215    | 42,910   |
| Jul        | 38      | 3,925  | 3,382              | 7,307    | 9,677       | 3,044              | 12,721   | 1,509        | 19,007       | 232    | 40,776   |
| Aug        | 37      | 3,679  | 3,802              | 7,481    | 10,772      | 1,200              | 11,972   | 1,472        | 18,739       | 48     | 39,712   |
| Sep        | 34      | 3,218  | 4,095              | 7,313    | 10,265      | 957                | 11,222   | 884          | 17,672       | 88     | 37,179   |
| Oct        | 43      | 3,411  | 3,191              | 6,602    | 11,192      | 755                | 11,947   | 1,792        | 18,606       | 220    | 39,167   |
| Nov        | 42      | 4,854  | 4,482              | 9,336    | 11,431      | 684                | 12,115   | 2,684        | 19,316       | 130    | 43,581   |
| Dec        | 44      | 4,952  | 5,072              | 10,024   | 12,753      | 1,358              | 14,111   | 2,626        | 18,454       | 122    | 45,337   |
| Jan        | 46      | 5,046  | 2,598              | 7,644    | 9,001       | 1,683              | 10,684   | 1,310        | 18,675       | 192    | 38,505   |
| Feb        | 35      | 4,296  | 4,446              | 8,742    | 10,249      | 2,229              | 12,478   | 1,358        | 14,150       | 116    | 36,844   |
| Mar        | 37      | 4,531  | 4,421              | 8,952    | 13,356      | 965                | 14,321   | 1,466        | 18,185       | 374    | 43,298   |
| Total      | 471     | 54,653 | 46,190             | 1,00,843 | 1,25,682    | 22,624             | 1,48,306 | 18,212       | 2,12,189     | 1,858  | 4,81,408 |