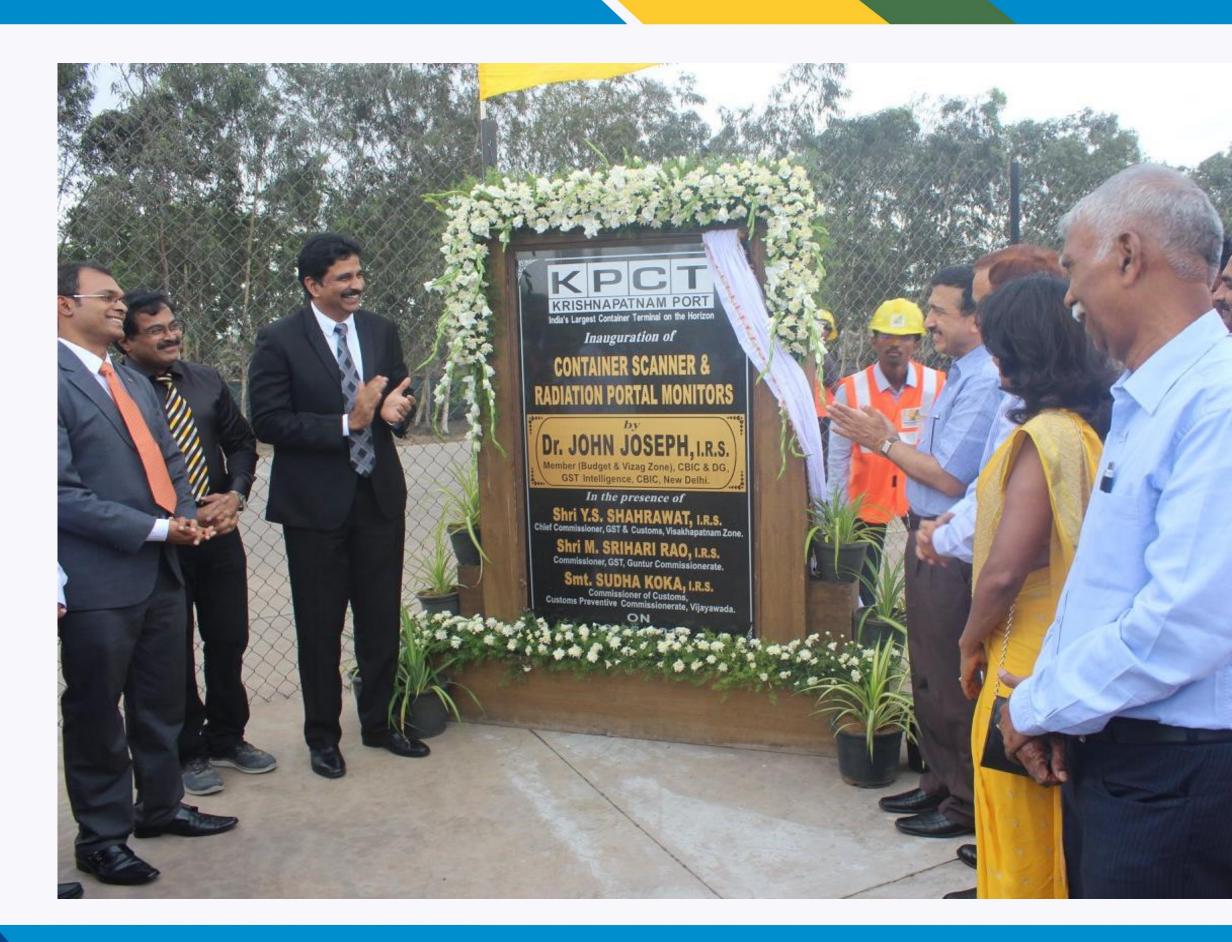

### **Container Scanner**

Most sophisticated drive through container scanner installed and commissioned at NCT Un-shredded scrap import permission granted from 9<sup>th</sup> May 2018

Dr. John Joseph, I.R.S., Member(Budget & Vizag Zone), CBEC & DG, GST Intelligence, CBIS, New Delhi at NCT. Unveiling of the installation of the Drive through X- Ray container scanner & Radiation portal Monitors by top customs officers