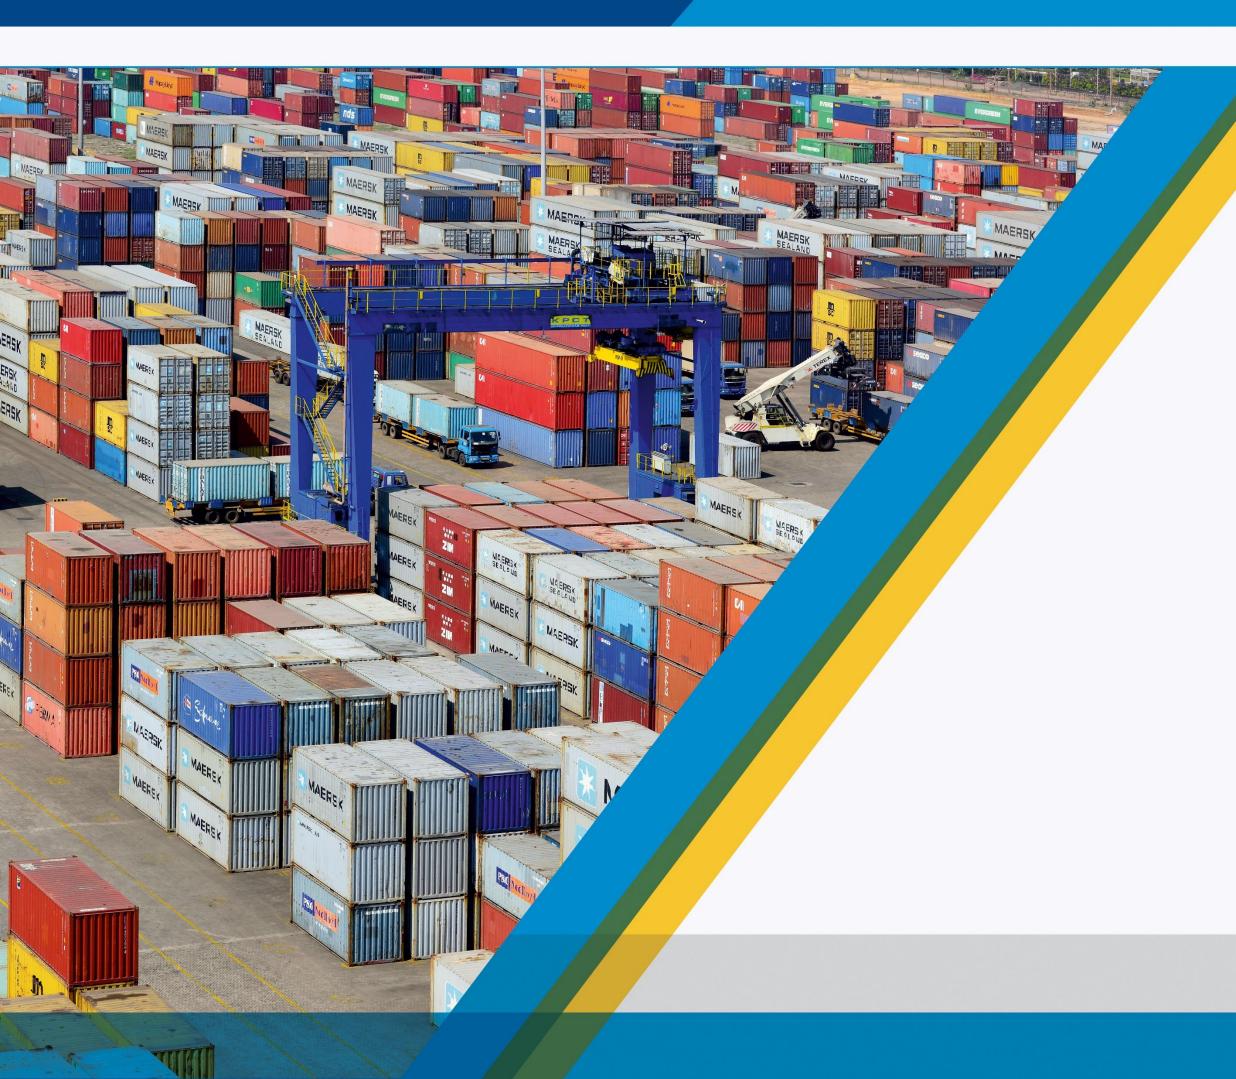

### **Container Scanner**

Most sophisticated drive through container scanner installed and commissioned at NCT Un-shredded scrap import permission granted from 9<sup>th</sup> May 2018

# 1ST OF ITS KIND IN INDIA!

- Rapiscan Eagle P60
- High Throughput Inspection with a Portal Scanner
- Inspect Dense Cargo with Powerful
   6 MV X-ray Imaging
- Find Contraband with Material Separation
- Penetration up to 320 mm of steel
- 80 Scans / Hour

Dr. John Joseph, I.R.S., Member(Budget & Vizag Zone), CBEC & DG, GST Intelligence, CBIS, New Delhi at NCT. Unveiling of the installation of the Drive through X- Ray container scanner & Radiation portal Monitors by top customs officers