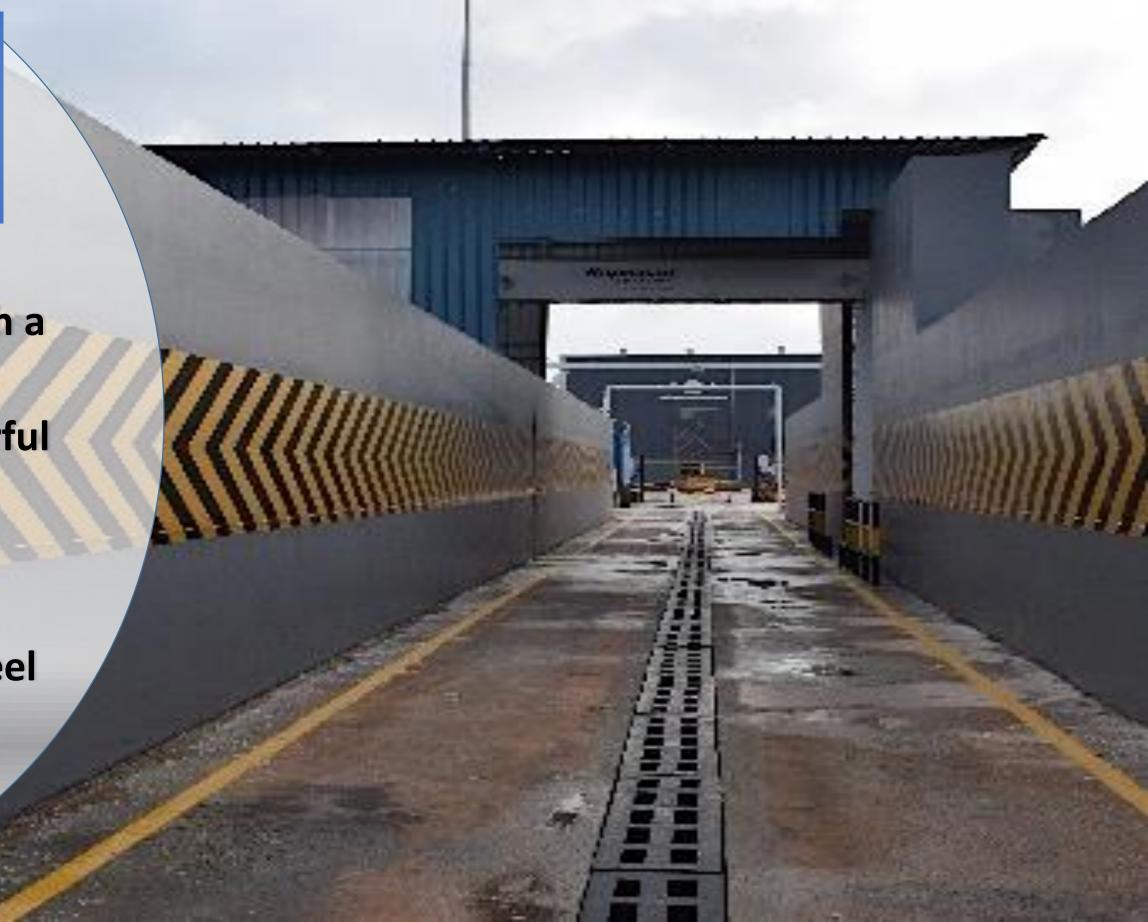

### **Container Scanner**

Most sophisticated drive through container scanner installed and commissioned at NCT Un-shredded scrap import permission granted from 9<sup>th</sup> May 2018

# 1ST OF ITS KIND IN INDIA!

- Rapiscan Eagle P60
- High Throughput Inspection with a Portal Scanner
- Inspect Dense Cargo with Powerful
   6 MV X-ray Imaging
- Find Contraband with Material Separation
- Penetration up to 320 mm of steel
- 80 Scans / Hour